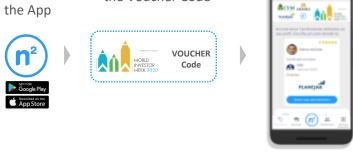

#### Information:

- Hub of videos from different channels and providers
- Learning sections
- Podcasts
- Lives streaming

Investor and CFP® input

the Voucher Code

#### The Voucher

Download

- Customization is based on a User Type (Investor or CFP®) matrix with 3 pillars:
  - Information
  - Objective Advice
  - · Financial Market viewing
- The regulator or entity is free to define the right voucher setup based on their local needs and regulation.