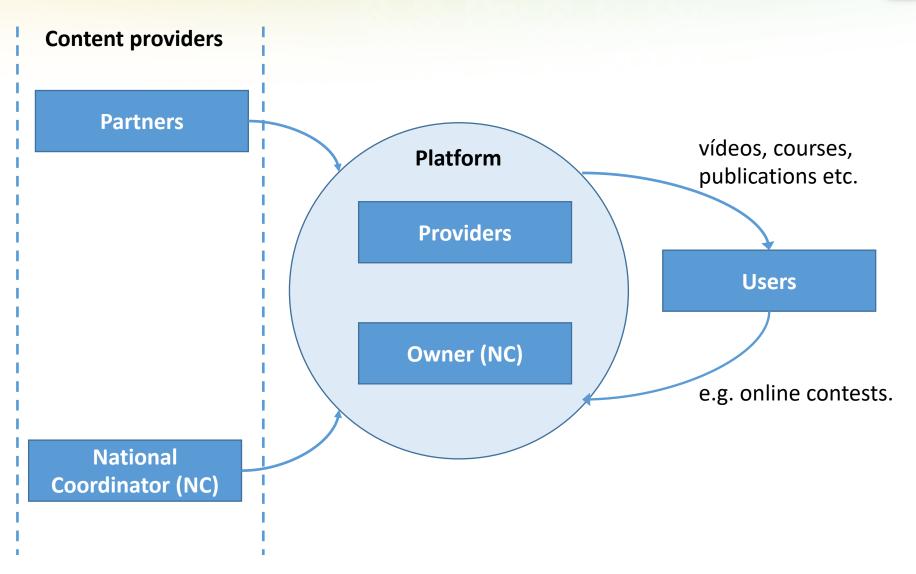

## GMW as a platform:

Based on Marshal W., Parker G. and Choudary S.. Pipelines, Platforms, and the New Rules of Strategy, HBR, April, 2016.

#### The Voucher

Download

- Customization is based on a User Type (Investor or CFP®) matrix with 3 pillars:
  - Information
  - Objective Advice
  - · Financial Market viewing
- The regulator or entity is free to define the right voucher setup based on their local needs and regulation.